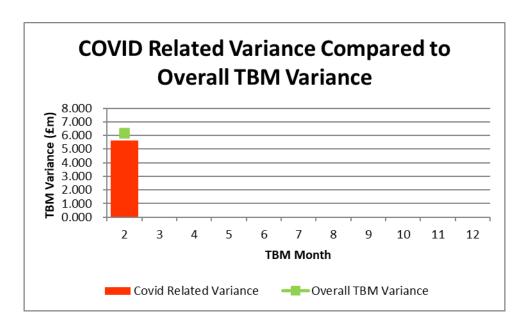

| Direction of Travel                   |                                 |                                 |                          |
|---------------------------------------|---------------------------------|---------------------------------|--------------------------|
| Directorate/Fund                      | Forecast<br>Variance<br>Month 2 | Forecast<br>Variance<br>Month 2 | RAG<br>Rating<br>Month 2 |
|                                       | £'000                           | %                               |                          |
| General Fund Services:                |                                 |                                 |                          |
| Families, Children & Learning         | 557                             | 0.6%                            | Red                      |
| Health & Adult Social Care            | 212                             | 0.3%                            | Amber                    |
| Economy, Environment & Culture        | 4,227                           | 10.1%                           | Red                      |
| Housing, Neighbourhoods & Communities | 891                             | 3.6%                            | Red                      |
| Finance & Resources                   | 465                             | 2.3%                            | Red                      |
| Strategy, Governance & Law            | 0                               | 0.0%                            | Green                    |
| Corporately-held Budgets              | (147)                           | -0.2%                           | Green                    |
| Total General Fund                    | 6,205                           | 3.2%                            | Red                      |
|                                       |                                 |                                 |                          |
| Dedicated Schools Grant (DSG)         | 138                             | 18.5%                           | Red                      |
|                                       |                                 |                                 |                          |
| Housing Revenue Account               | 34                              | 0.0%                            | Amber                    |