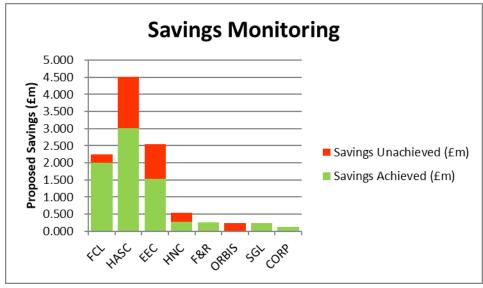

%                           | Green                    |
| Total General Fund                    | 6,205                           | 3.2%                            | Red                      |
|                                       |                                 |                                 |                          |
| Dedicated Schools Grant (DSG)         | 138                             | 18.5%                           | Red                      |
|                                       |                                 |                                 |                          |
| Housing Revenue Account               | 34                              | 0.0%                            | Amber                    |





## **Appendix 1 - Financial Dashboard Summary**