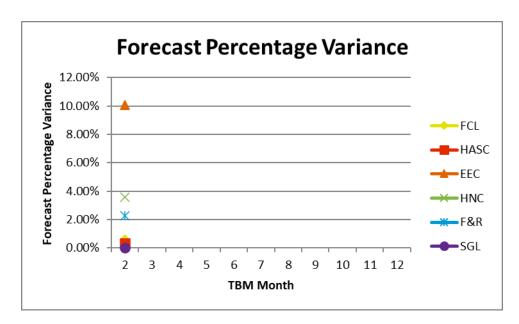

| Direction of Travel                   |                                 |                                 |                          |
|---------------------------------------|---------------------------------|---------------------------------|--------------------------|
| Directorate/Fund                      | Forecast<br>Variance<br>Month 2 | Forecast<br>Variance<br>Month 2 | RAG<br>Rating<br>Month 2 |
|                                       | £'000                           | %                               |                          |
| General Fund Services:                |                                 |                                 |                          |
| Families, Children & Learning         | 557                             | 0.6%                            | Red                      |
| Health & Adult Social Care            | 212                             | 0.3%                            | Amber                    |
| Economy, Environment & Culture        | 4,227                           | 10.1%                           | Red                      |
| Housing, Neighbourhoods & Communities | 891                             | 3.6%                            | Red                      |
| Finance & Resources                   | 465                             | 2.3%                            | Red                      |
| Strategy, Governance & Law            | 0                               | 0.0%                            | Green                    |
| Corporately-held Budgets              | (147)                           | -0.2%                           | Green                    |
| Total General Fund                    | 6,205                           | 3.2%                            | Red                      |
|                                       |                                 |                                 |                          |
| Dedicated Schools Grant (DSG)         | 138                             | 18.5%                           | Red                      |
|                                       |                                 |                                 |                          |
| Housing Revenue Account               | 34                              | 0.0%                            | Amber                    |