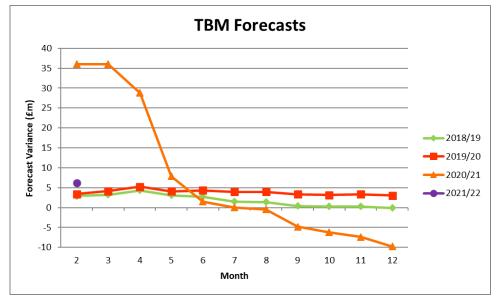

| Direction of Travel                   |                                 |                                 |                          |
|---------------------------------------|---------------------------------|---------------------------------|--------------------------|
| Directorate/Fund                      | Forecast<br>Variance<br>Month 2 | Forecast<br>Variance<br>Month 2 | RAG<br>Rating<br>Month 2 |
|                                       | £'000                           | %                               |                          |
| General Fund Services:                |                                 |                                 |                          |
| Families, Children & Learning         | 557                             | 0.6%                            | Red                      |
| Health & Adult Social Care            | 212                             | 0.3%                            | Amber                    |
| Economy, Environment & Culture        | 4,227                           | 10.1%                           | Red                      |
| Housing, Neighbourhoods & Communities | 891                             | 3.6%                            | Red                      |
| Finance & Resources                   | 465                             | 2.3%                            | Red                      |
| Strategy, Governance & Law            | 0                               | 0.0%                            | Green                    |
| Corporately-held Budgets              | (147)                           | -0.2%                           | Green                    |
| Total General Fund                    | 6,205                           | 3.2%                            | Red                      |
|                                       |                                 |                                 |                          |
| Dedicated Schools Grant (DSG)         | 138                             | 18.5%                           | Red                      |
|                                       |                                 |                                 |                          |
| Housing Revenue Account               | 34                              | 0.0%                            | Amber                    |