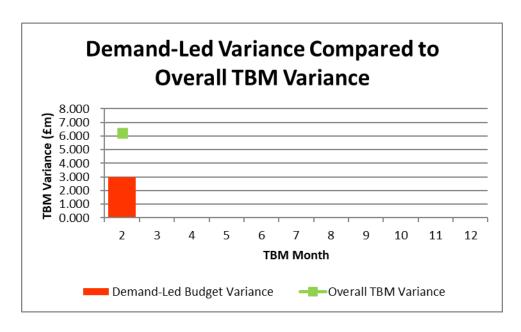

| Direction of Travel                   |                                 |                                 |                          |
|---------------------------------------|---------------------------------|---------------------------------|--------------------------|
| Directorate/Fund                      | Forecast<br>Variance<br>Month 2 | Forecast<br>Variance<br>Month 2 | RAG<br>Rating<br>Month 2 |
|                                       | £'000                           | %                               |                          |
| General Fund Services:                |                                 |                                 |                          |
| Families, Children & Learning         | 557                             | 0.6%                            | Red                      |
| Health & Adult Social Care            | 212                             | 0.3%                            | Amber                    |
| Economy, Environment & Culture        | 4,227                           | 10.1%                           | Red                      |
| Housing, Neighbourhoods & Communities | 891                             | 3.6%                            | Red                      |
| Finance & Resources                   | 465                             | 2.3%                            | Red                      |
| Strategy, Governance & Law            | 0                               | 0.0%                            | Green                    |
| Corporately-held Budgets              | (147)                           | -0.2%                           | Green                    |
| Total General Fund                    | 6,205                           | 3.2%                            | Red                      |
|                                       |                                 |                                 |                          |
| Dedicated Schools Grant (DSG)         | 138                             | 18.5%                           | Red                      |
|                                       |                                 |                                 |                          |
| Housing Revenue Account               | 34                              | 0.0%                            | Amber                    |