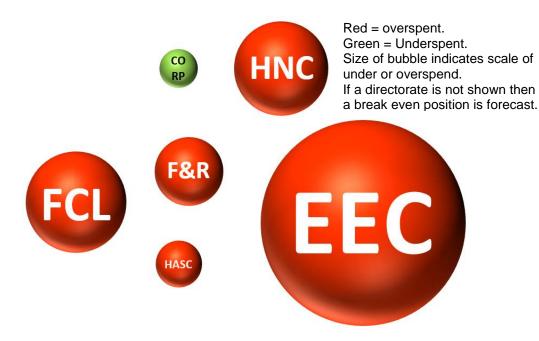

| Direction of Travel                   |                                 |                                 |                          |
|---------------------------------------|---------------------------------|---------------------------------|--------------------------|
| Directorate/Fund                      | Forecast<br>Variance<br>Month 2 | Forecast<br>Variance<br>Month 2 | RAG<br>Rating<br>Month 2 |
|                                       | £'000                           | %                               |                          |
| General Fund Services:                |                                 |                                 |                          |
| Families, Children & Learning         | 557                             | 0.6%                            | Red                      |
| Health & Adult Social Care            | 212                             | 0.3%                            | Amber                    |
| Economy, Environment & Culture        | 4,227                           | 10.1%                           | Red                      |
| Housing, Neighbourhoods & Communities | 891                             | 3.6%                            | Red                      |
| Finance & Resources                   | 465                             | 2.3%                            | Red                      |
| Strategy, Governance & Law            | 0                               | 0.0%                            | Green                    |
| Corporately-held Budgets              | (147)                           | -0.2%                           | Green                    |
| Total General Fund                    | 6,205                           | 3.2%                            | Red                      |
|                                       |                                 |                                 |                          |
| Dedicated Schools Grant (DSG)         | 138                             | 18.5%                           | Red                      |
|                                       |                                 |                                 |                          |
| Housing Revenue Account               | 34                              | 0.0%                            | Amber                    |